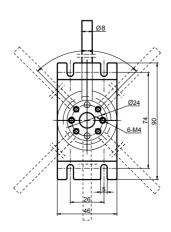

38XX Series

# Dimensions units in millimeter(s)

ŝ

Hole size 65(DIN)~ Ø65(BS

266 / Ø70

Ø47.5(DIN) 50.5(BS.JIS)

**38XX Series** 

### Dimensions units in millimeter(s)