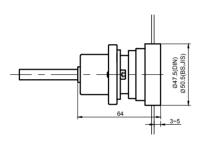

# Dimensions units in millimeter(s)

ŝ

Hole size 65(DIN)~ Ø65(BS

266 / Ø70

Ø47.5(DIN) 50.5(BS.JIS)

**38XX Series** 

### Dimensions units in millimeter(s)