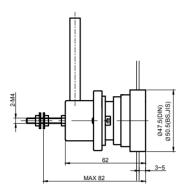

# Dimensions units in millimeter(s)

ŝ

Hole size 65(DIN)~ Ø65(BS

266 / Ø70

Ø47.5(DIN) 50.5(BS.JIS)

**38XX Series** 

### Dimensions units in millimeter(s)