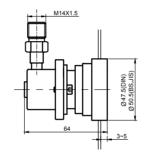

# Dimensions units in millimeter(s)

ŝ

Hole size 65(DIN)~ Ø65(BS

266 / Ø70

Ø47.5(DIN) 50.5(BS.JIS)

**38XX Series** 

### Dimensions units in millimeter(s)