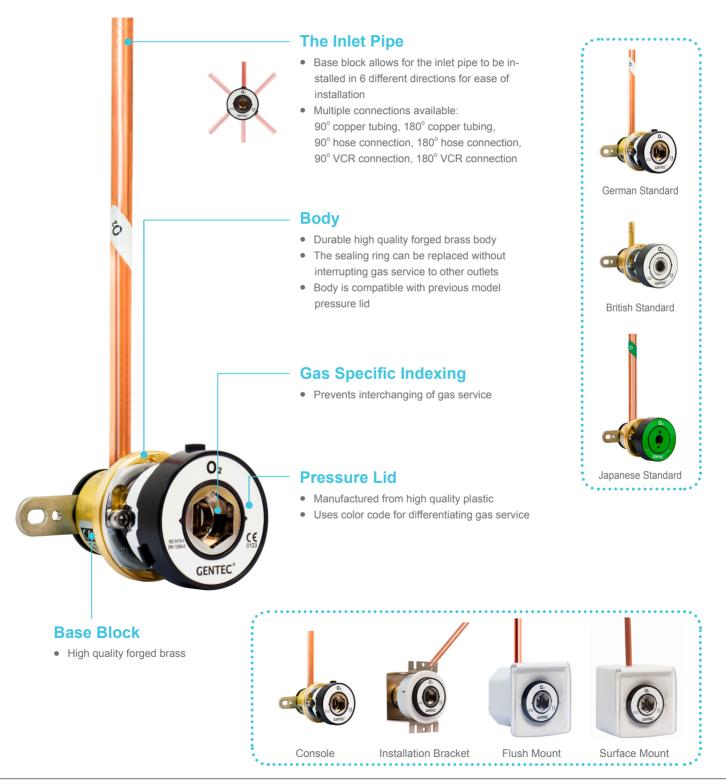

# **German / British / Japanese Medical Gas Outlets**

#### 38X6 / 38X7 / 38X8

- Color-coded for easy gas service identification
- Modular structure, convenient maintenance
- German (DIN) Gas Outlet is CE listed and compliant with EN ISO 9170-1 and DIN 13620-2
- British (BS) Gas Outlet is CE listed and compliant with HTM 02-01, ISO 9170-1 and BS 5682
- Japanese (JIS) Gas Outlet is compliant with EN ISO 9170-1 and JIS T 7101

#### **Specifications**

GENTEC<sup>®</sup> gas outlets are designed for delivery of medical gas from a central pipeline system. These outlets are 100% individually tested for leaks to ensure safety. The outlets are designed with safety in mind and comply fully with ISO 9170-1. Outlets are manufactured in an ISO 9001: 2008 and ISO 13485 registered facility.

### **Repair Schematics**

1. Pull the pressure lid off

2. Loosen the two retaining bolts 2-3 mm Pull out the body at an angle

1A. Pull the pressure lid and the decor off

3. Replace the sealing ring without disassembling the panel mount

# Ordering Information (Console Type)

| 381    | 6 -                                         | V -                                                                                                                                  | S                  | P08 -                                                                                                                                              | P /                                                                           | С                                                     |
|--------|---------------------------------------------|--------------------------------------------------------------------------------------------------------------------------------------|--------------------|----------------------------------------------------------------------------------------------------------------------------------------------------|-------------------------------------------------------------------------------|-------------------------------------------------------|
| Series | Туре                                        | Gas<br>Service                                                                                                                       | Inlet<br>Direction | Inlet<br>Connection                                                                                                                                | Lid<br>Type                                                                   | Type of<br>Mounting                                   |
|        | 6: GSO (DIN)<br>7: BSO (BS)<br>8: JSO (JIS) | O: Oxygen<br>V: Vacuum<br>A: Air (400 kPa)<br>2: N <sub>2</sub> O<br>C: CO <sub>2</sub> *<br>N: N <sub>2</sub> -800*<br>A8: Air-800* | S: 90°<br>R: 180°  | P08: Straight, O.D. of 8mm<br>P10: Straight, O.D. of 10mm<br>HB4: Flexible hose: 1/4"<br>HB5: Flexible hose: 5/16"<br>M14: Threading M14 X 1. 5VCR | P: Flat-faced pressure lid<br>P2: Flat-faced pressure lid<br>with round decor | C: With console plate<br>B: With installation bracket |

\*: Please ask GENTEC or your local distributor for availability.

| Type of Mounting | Configuration                                                               | Type of Mounting | Configuration                                                                      |  |
|------------------|-----------------------------------------------------------------------------|------------------|------------------------------------------------------------------------------------|--|
| P / C            |                                                                             | P/B              |                                                                                    |  |
|                  | Flat-faced pressure lid,<br>console type with console plate                 |                  | Flatfaced pressure lid,<br>console type with installation bracket                  |  |
| P2 / C           |                                                                             | P2 / B           |                                                                                    |  |
|                  | Flatfaced pressure lid with round decor,<br>console type with console plate |                  | Flatfaced pressure lid with round decor,<br>console type with installation bracket |  |

# Ordering Information (Wall Type)

| 382    | 6 -                                         | V -                                                                                                                                  | S                  | P08 -                                                                                                                                              | P /                                                                            | F                                  |
|--------|---------------------------------------------|--------------------------------------------------------------------------------------------------------------------------------------|--------------------|----------------------------------------------------------------------------------------------------------------------------------------------------|--------------------------------------------------------------------------------|------------------------------------|
| Series | Туре                                        | Gas<br>Service                                                                                                                       | Inlet<br>Direction | Inlet<br>Connection                                                                                                                                | Lid<br>Type                                                                    | Type of<br>Mounting                |
|        | 6: GSO (DIN)<br>7: BSO (BS)<br>8: JSO (JIS) | O: Oxygen<br>V: Vacuum<br>A: Air (400 kPa)<br>2: N <sub>2</sub> O<br>C: CO <sub>2</sub> *<br>N: N <sub>2</sub> -800*<br>A8: Air-800* | S: 90°<br>R: 180°  | P08: Straight, O.D. of 8mm<br>P10: Straight, O.D. of 10mm<br>HB4: Flexible hose: 1/4"<br>HB5: Flexible hose: 5/16"<br>M14: Threading M14 X 1. 5VCR | P: Flat-faced pressure lid<br>P1: Flat-faced pressure lid<br>with square decor | F: Flush Mount<br>W: Surface Mount |

\*: Please ask GENTEC or your local distributor for availability.

| Type of Mounting | Configuration                       | Type of Mounting | Configuration                       |  |
|------------------|-------------------------------------|------------------|-------------------------------------|--|
| P/F              | Flat-faced pressure lid, wall type, | P / W            | Flatfaced pressure lid, wall type,  |  |
| P1/F             | flush mount with protective cover   | P1/W             | Surface mount with protective cover |  |