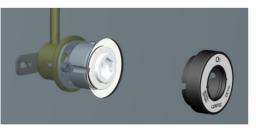

### **Repair Schematics**

1. Pull the pressure lid off

2. Loosen the two retaining bolts 2-3 mm Pull out the body at an angle

1A. Pull the pressure lid and the decor off

3. Replace the sealing ring without disassembling the panel mount