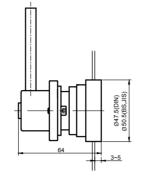

# Dimensions units in millimeter(s)

ŝ

Hole size 65(DIN)~ Ø65(BS

266 / Ø70

Ø47.5(DIN) 50.5(BS.JIS)

**38XX Series** 

### Dimensions units in millimeter(s)