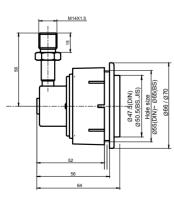

38XX Series

# Dimensions units in millimeter(s)

ŝ

Hole size 65(DIN)~ Ø65(BS

266 / Ø70

Ø47.5(DIN) 50.5(BS.JIS)

**38XX Series** 

### Dimensions units in millimeter(s)