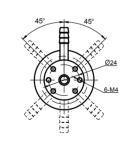

38XX Series

# Dimensions units in millimeter(s)

ŝ

Hole size 65(DIN)~ Ø65(BS

266 / Ø70

Ø47.5(DIN) 50.5(BS.JIS)

**38XX Series** 

### Dimensions units in millimeter(s)