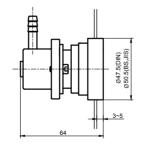

38XX Series

# Dimensions units in millimeter(s)

ŝ

Hole size 65(DIN)~ Ø65(BS

266 / Ø70

Ø47.5(DIN) 50.5(BS.JIS)

**38XX Series** 

### Dimensions units in millimeter(s)