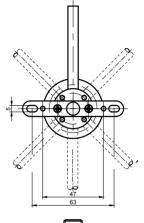

# Ordering Information (Console Type)

| 381    | 6 -                                         | V -                                                                                                                                  | S                  | P08 -                                                                                                                                              | P /                                                                           | С                                                     |
|--------|---------------------------------------------|--------------------------------------------------------------------------------------------------------------------------------------|--------------------|----------------------------------------------------------------------------------------------------------------------------------------------------|-------------------------------------------------------------------------------|-------------------------------------------------------|
| Series | Туре                                        | Gas<br>Service                                                                                                                       | Inlet<br>Direction | Inlet<br>Connection                                                                                                                                | Lid<br>Type                                                                   | Type of<br>Mounting                                   |
|        | 6: GSO (DIN)<br>7: BSO (BS)<br>8: JSO (JIS) | O: Oxygen<br>V: Vacuum<br>A: Air (400 kPa)<br>2: N <sub>2</sub> O<br>C: CO <sub>2</sub> *<br>N: N <sub>2</sub> -800*<br>A8: Air-800* | S: 90°<br>R: 180°  | P08: Straight, O.D. of 8mm<br>P10: Straight, O.D. of 10mm<br>HB4: Flexible hose: 1/4"<br>HB5: Flexible hose: 5/16"<br>M14: Threading M14 X 1. 5VCR | P: Flat-faced pressure lid<br>P2: Flat-faced pressure lid<br>with round decor | C: With console plate<br>B: With installation bracket |

\*: Please ask GENTEC or your local distributor for availability.

| Type of Mounting | Configuration                                                               | Type of Mounting | Configuration                                                                      |  |
|------------------|-----------------------------------------------------------------------------|------------------|------------------------------------------------------------------------------------|--|
| P / C            |                                                                             | P/B              |                                                                                    |  |
|                  | Flat-faced pressure lid,<br>console type with console plate                 |                  | Flatfaced pressure lid,<br>console type with installation bracket                  |  |
| P2 / C           |                                                                             | P2 / B           |                                                                                    |  |
|                  | Flatfaced pressure lid with round decor,<br>console type with console plate |                  | Flatfaced pressure lid with round decor,<br>console type with installation bracket |  |