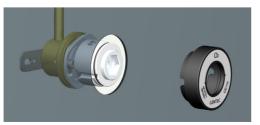

### **Repair Schematics**

1. Pull the pressure lid off

2. Loosen the two retaining bolts 2-3 mm Pull out the body at an angle

1A. Pull the pressure lid and the decor off

3. Replace the sealing ring without disassembling the panel mount