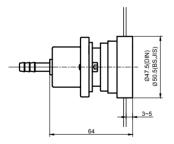

# Dimensions units in millimeter(s)

ŝ

Hole size 65(DIN)~ Ø65(BS

266 / Ø70

Ø47.5(DIN) 50.5(BS.JIS)

**38XX Series** 

### Dimensions units in millimeter(s)