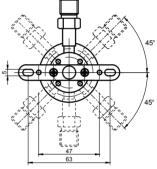

# Ordering Information (Console Type)

| 381    | 6 -                                         | V -                                                                                                                                  | S                  | P08 -                                                                                                                                              | P /                                                                           | С                                                     |
|--------|---------------------------------------------|--------------------------------------------------------------------------------------------------------------------------------------|--------------------|----------------------------------------------------------------------------------------------------------------------------------------------------|-------------------------------------------------------------------------------|-------------------------------------------------------|
| Series | Туре                                        | Gas<br>Service                                                                                                                       | Inlet<br>Direction | Inlet<br>Connection                                                                                                                                | Lid<br>Type                                                                   | Type of<br>Mounting                                   |
|        | 6: GSO (DIN)<br>7: BSO (BS)<br>8: JSO (JIS) | O: Oxygen<br>V: Vacuum<br>A: Air (400 kPa)<br>2: N <sub>2</sub> O<br>C: CO <sub>2</sub> *<br>N: N <sub>2</sub> -800*<br>A8: Air-800* | S: 90°<br>R: 180°  | P08: Straight, O.D. of 8mm<br>P10: Straight, O.D. of 10mm<br>HB4: Flexible hose: 1/4"<br>HB5: Flexible hose: 5/16"<br>M14: Threading M14 X 1. 5VCR | P: Flat-faced pressure lid<br>P2: Flat-faced pressure lid<br>with round decor | C: With console plate<br>B: With installation bracket |

\*: Please ask GENTEC or your local distributor for availability.

| Type of Mounting | Configuration                                                               | Type of Mounting | Configuration                                                                      |  |
|------------------|-----------------------------------------------------------------------------|------------------|------------------------------------------------------------------------------------|--|
| P / C            |                                                                             | P/B              |                                                                                    |  |
|                  | Flat-faced pressure lid,<br>console type with console plate                 |                  | Flatfaced pressure lid,<br>console type with installation bracket                  |  |
| P2 / C           |                                                                             | P2 / B           |                                                                                    |  |
|                  | Flatfaced pressure lid with round decor,<br>console type with console plate |                  | Flatfaced pressure lid with round decor,<br>console type with installation bracket |  |