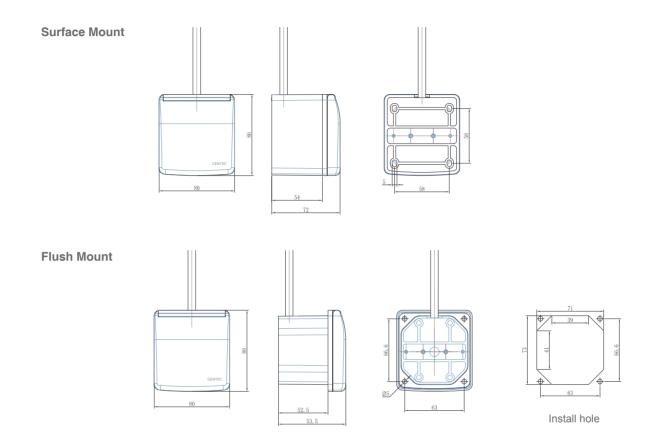

# Dimensions units in millimeter(s)

ŝ

Hole size 65(DIN)~ Ø65(BS

266 / Ø70

Ø47.5(DIN) 50.5(BS.JIS)

**38XX Series** 

### Dimensions units in millimeter(s)