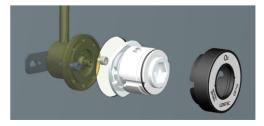

### **Repair Schematics**

1. Pull the pressure lid off

2. Loosen the two retaining bolts 2-3 mm Pull out the body at an angle

1A. Pull the pressure lid and the decor off

3. Replace the sealing ring without disassembling the panel mount