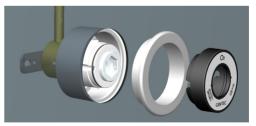

### **Repair Schematics**

1. Pull the pressure lid off

2. Loosen the two retaining bolts 2-3 mm Pull out the body at an angle

1A. Pull the pressure lid and the decor off

3. Replace the sealing ring without disassembling the panel mount