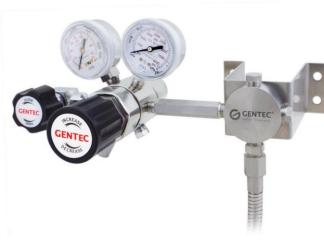

## **Panel Mount**

GENTEC® PSB/PSSL Series is designed to provide safe, fast and simple cylinder exchanges by eliminating the direct connection between the gas regulator and cylinder

## **Product Features**

- Bracket Mount fits both Single and Dual-Stage Regulator
- Multiport Station Blocks are available in 316L Stainless Steel
- 3 ft Pigtails with integral check valve. 6 ft is optional
- Maximum inlet pressure: 3000 psig