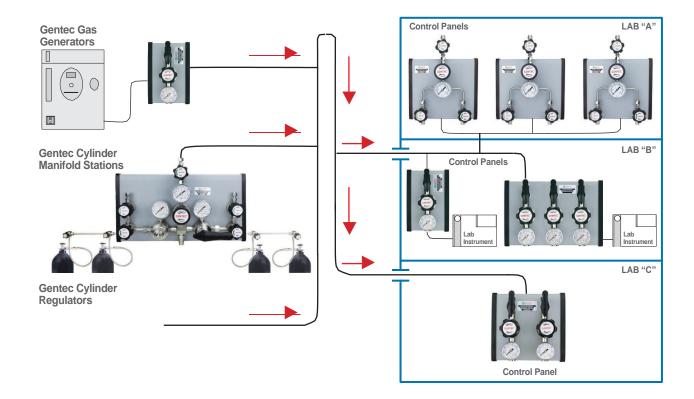

## **Gas Delivery Systems**

Three key areas of design will determine the quality of the gas performance in a laboratory operation.

- 1. **Source** of Supply = Dewars, Gas Cylinders, and Gas Generators
- 2. **Distribution** of Gas = Piping System
- 3. **Point of Use** Control of Delivery = Terminal Points

Gentec Gas Delivery systems are designed to provide safe, efficient and convenient gas control to the laboratory environment.

Note: Pigtail is optional. Gas Regulator sold separately.