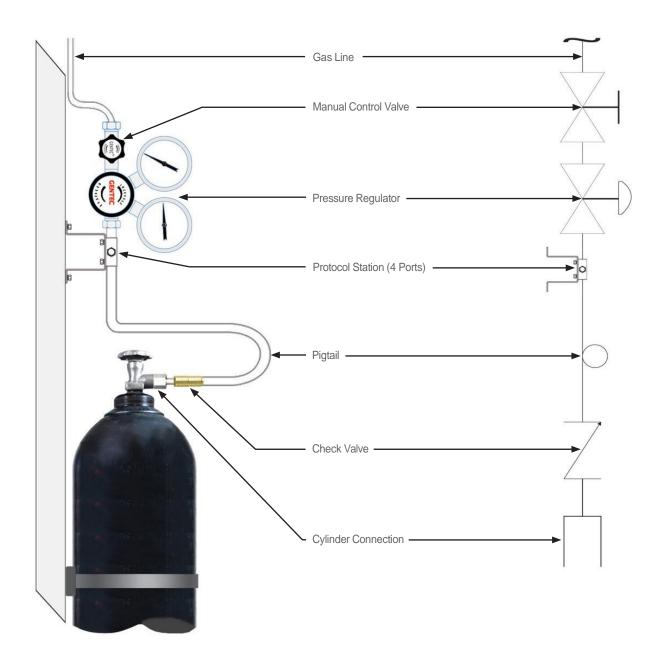

Gas Delivery Systems

The PSB/PSSL Series Regulator Protocol Station can be modified to your needs. The special four (4) port manifold block enables one to configure a delivery system in a variety of ways.