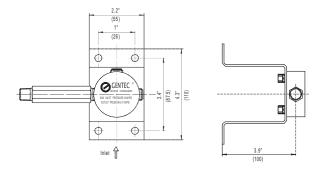

## **Product Features**

- Bracket Mount fits both Single and Dual-Stage Regulator
- Multiport Station Blocks are available in 316L Stainless Steel
- 3 ft Pigtails with integral check valve. 6 ft is optional
- Maximum inlet pressure: 3000 psig