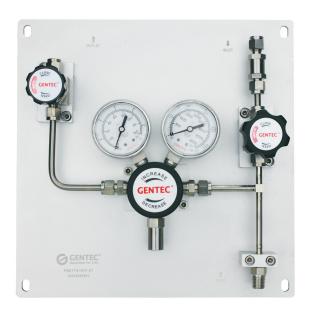

## **High Purity Process Gas Panel**

## P621TS Series

The P621TS Series Panel offers a regulator and on/off valve with purge capability. The panel is designed for semi-corrosive gases where purging is required.

## **Features**

- Material of construction: Stainless Steel
- Regulator: Stainless Steel with PCTFE Seat, Single Stage
- Full Turn Diaphragm Valves
- Two (2V) Panel + Cross Purge
- Inlet Cross Purge designed to maintain purity in the system during cylinder change-out
- All components mounted on 11" H x 14" W Steel Panel
- Options: EFV, ESO