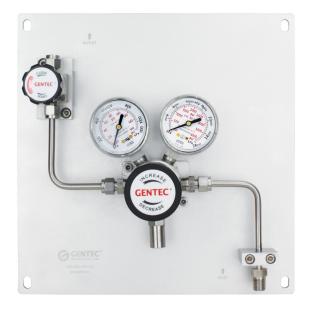

## High Purity Process Gas Panel P6210 Series

The P6210 Series Panel offers a regulator and on/off valve The panel is designed for inert gases where purging is not required.

## **Features**

- Material of construction: Stainless Steel
- Regulator: Stainless Steel with PCTFE Seat, Single Stage
- Full Turn Diaphragm Valves
- One (1V) Panel
- All components mounted on 11" H x 11" D Steel Panel
- Options: EFV, ESO