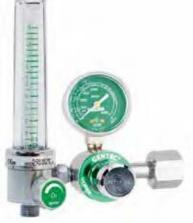

Piston-type Regulator with Flowmeter and CGA540 Nut and Nipple Inlet

**Features** 

CE listed

•

•

•

•

•

## Model Delivery Inlet Working **Body** Number Flow Connection Pressure Material 191M-15L 0-15 LPM CGA 540 50 psi Chrome-plated Brass 0-15 LPM CGA 540 50 psi Matte Chrome-plated Brass 197M-15L 195M-15L 0-15 LPM CGA 540 50 psi Chrome-plated Brass