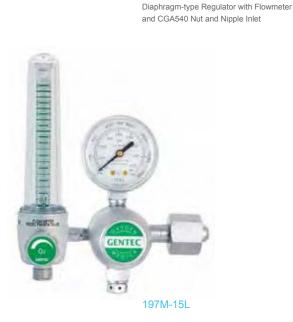

195M-15L

Diaphragm-type Regulator with Flowmeter and CGA540 Nut and Nipple Inlet

## Model Delivery Inlet Working **Body** Number Flow Connection Pressure Material 191M-15L 0-15 LPM CGA 540 50 psi Chrome-plated Brass 0-15 LPM CGA 540 50 psi Matte Chrome-plated Brass 197M-15L 195M-15L 0-15 LPM CGA 540 50 psi Chrome-plated Brass